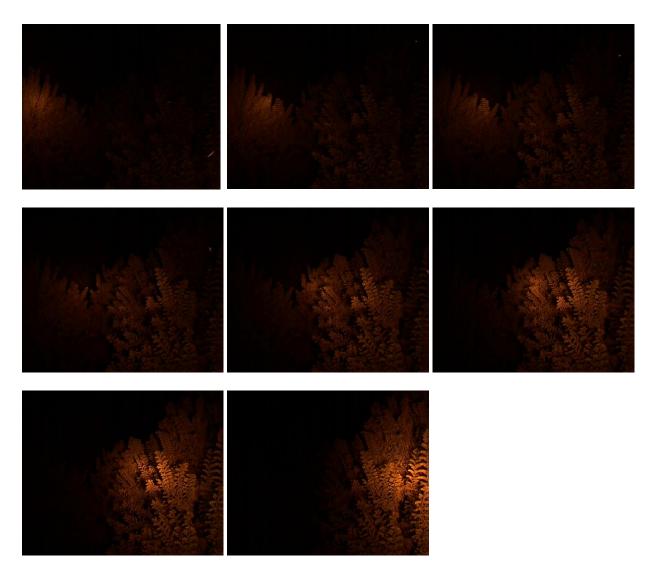

Figure: 1 Selected Frames from the video of a Non-planar scene

Figure: 2 Composite Image (The insect movement produced artifacts at right top corner, which can be eliminated by detecting them)

Figure 3: Selected Frames from the video of a planar scene