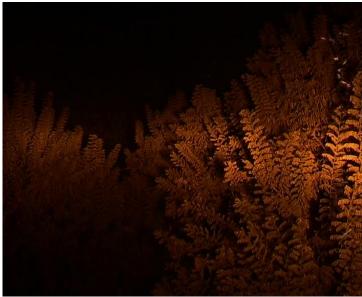

Figure 6: Selected Frames from the video of a Non-planar Scene

Figure 7: Composite Image (The cable shadow shows artifacts which can be eliminated using scene information)