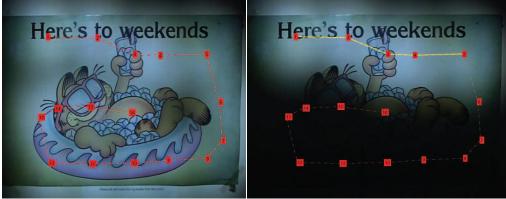

Figure 4: Composite Image with the Light Path

Figure 5: Inclination of the Light Source

| - |                |                    |                                                                                                                                                                                                                                                                                                                                                                                                                                                                                                                                                                                                                                                                                                                                                                                                                                                                                                                                                                                                                                                                                                                                                                                                                                                                                                                                                                                                                                                                                                                                                                                                                                                                                                                                                                                                                                                                                                                                                                                                                                                                                                                                |
|---|----------------|--------------------|--------------------------------------------------------------------------------------------------------------------------------------------------------------------------------------------------------------------------------------------------------------------------------------------------------------------------------------------------------------------------------------------------------------------------------------------------------------------------------------------------------------------------------------------------------------------------------------------------------------------------------------------------------------------------------------------------------------------------------------------------------------------------------------------------------------------------------------------------------------------------------------------------------------------------------------------------------------------------------------------------------------------------------------------------------------------------------------------------------------------------------------------------------------------------------------------------------------------------------------------------------------------------------------------------------------------------------------------------------------------------------------------------------------------------------------------------------------------------------------------------------------------------------------------------------------------------------------------------------------------------------------------------------------------------------------------------------------------------------------------------------------------------------------------------------------------------------------------------------------------------------------------------------------------------------------------------------------------------------------------------------------------------------------------------------------------------------------------------------------------------------|
| - |                |                    |                                                                                                                                                                                                                                                                                                                                                                                                                                                                                                                                                                                                                                                                                                                                                                                                                                                                                                                                                                                                                                                                                                                                                                                                                                                                                                                                                                                                                                                                                                                                                                                                                                                                                                                                                                                                                                                                                                                                                                                                                                                                                                                                |
|   | 113            | 112                | 12                                                                                                                                                                                                                                                                                                                                                                                                                                                                                                                                                                                                                                                                                                                                                                                                                                                                                                                                                                                                                                                                                                                                                                                                                                                                                                                                                                                                                                                                                                                                                                                                                                                                                                                                                                                                                                                                                                                                                                                                                                                                                                                             |
| - |                | Sel.               | and the second s |
| - | - <b>8</b> -11 | Terli <sup>2</sup> |                                                                                                                                                                                                                                                                                                                                                                                                                                                                                                                                                                                                                                                                                                                                                                                                                                                                                                                                                                                                                                                                                                                                                                                                                                                                                                                                                                                                                                                                                                                                                                                                                                                                                                                                                                                                                                                                                                                                                                                                                                                                                                                                |